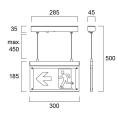

|
| IP rating                      | IP20                                                                                                      |
| IK rating                      | IK02                                                                                                      |
| Product EAN number             | 5410288320014                                                                                             |
|                                |                                                                                                           |

## **PHOTOMETRY**



# Start eco Emergency Exit START eco Emergency Exit Surface Suspended Manual Test Maintained 3h 0032001



## **TECHNICAL DRAWINGS**