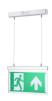

Start eco Emergency Exit
START eco Emergency Exit Surface Suspended Manual Test Maintained 3h 0032001

### **Product features**

• A suspended Exit sign supplied with 7 ISO7010 Legends, Left, Right, 2 x Up, 2 x Down and Blank

# Start eco Emergency Exit START eco Emergency Exit Surface Suspended Manual Test Maintained 3h 0032001