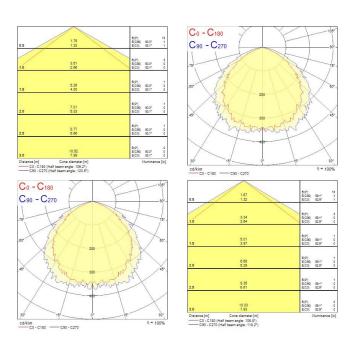

3 - Signal white                                                                                   |
| IP rating                      | IP20                                                                                                      |
| IK rating                      | IK02                                                                                                      |
| Product EAN number             | 5410288320014                                                                                             |
|                                |                                                                                                           |

## **PHOTOMETRY**



# Start eco Emergency Exit START eco Emergency Exit Surface Suspended Manual Test Maintained 3h 0032001



## **TECHNICAL DRAWINGS**